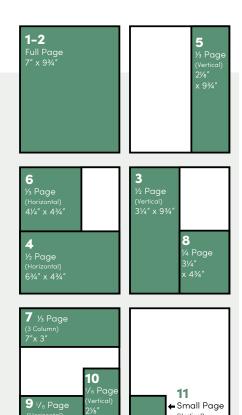

Note: Ad billing is distributed in March of 2025

| Signature                                                                       | Date                  |
|---------------------------------------------------------------------------------|-----------------------|
| Non-Bleed standard page dimensions<br>Please check the box to which size ad you | We accept:            |
| <ul> <li>1. Inside Front and Back Cove (If available)</li> </ul>                | er 7" x 9¾"\$OLD\$995 |
| ☐ 2. Full Page (No bleed) 7" x 9                                                | \$925                 |
| ☐ 3. ½ Page (Vertical) 3 ¼" x 9 ¾                                               | ½"\$675               |
| ☐ 4. ½ Page (Horizontal) 6 ¾" x                                                 | 4 ¾"\$675             |
| ☐ 5. 1/3 Page (Vertical) 2 1/8" x 9 <sup>3</sup> /                              | 4"\$585               |
| ☐ 6. 1/3 Page (Horizontal) 4 1/4" x                                             | 4 ¾"\$585             |
| ☐ 7. 1/3 Page (3 Column) 7" x 3" .                                              | \$585                 |
| □ 8. ¼ Page 3 ¼" x 4 ¾"                                                         | \$495                 |
| ☐ 9. 1/2 Page (Horizontal) 4 1/4" x                                             | 2 1/4"\$375           |
| ☐ 10. % Page (Vertical) 2 1/8" x 4 3/                                           | 4"\$375               |
| ☐ 11. Small ad 2 1/8" x 2 1/4<br>Note: Ad rates are NET                         | \$250                 |